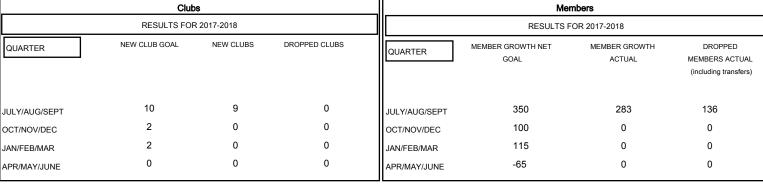

# MONTHLY MEMBERSHIP PROGRESS REPORT

### District 3234H2

Results as of: 08/31/2017

#### JAYESH THAKKAR **LOCATION INDIA GMT CA** Clubs Members



### GOALS AND ACTUAL NEW CLUBS CUMULATIVE



## GOALS AND ACTUAL MEMBERS CUMULATIVE



|                         | 1 001 1101 |                                               |                                                              |
|-------------------------|------------|-----------------------------------------------|--------------------------------------------------------------|
| DROPPED CLUBS: 0        |            | 27 CLUBS OF 79 ADDED 1 OR MORE<br>NEW MEMBERS | GENDER DISTRIBUTION  MALE 2,561 (77.96%  FEMALE 724 (22.04%) |
| DROPPED MEMBERS         |            |                                               | Women Percentage Fiscal Year Goal: 20%                       |
| DECEASED CLUB CANCELLED | 4<br>0     | CLICK HERE FOR CUMULATIVE MEMBERSHIP DATA     | TOTAL FAMILY U