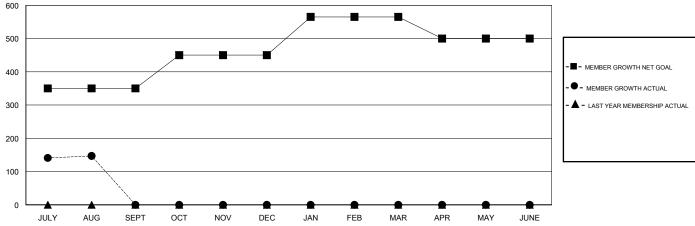

## GOALS AND ACTUAL MEMBERS CUMULATIVE

|                         | 1 001 1101 |                                               |                                                              |
|-------------------------|------------|-----------------------------------------------|--------------------------------------------------------------|
| DROPPED CLUBS: 0        |            | 27 CLUBS OF 79 ADDED 1 OR MORE<br>NEW MEMBERS | GENDER DISTRIBUTION  MALE 2,561 (77.96%  FEMALE 724 (22.04%) |
| DROPPED MEMBERS         |            |                                               | Women Percentage Fiscal Year Goal: 20%                       |
| DECEASED CLUB CANCELLED | 4<br>0     | CLICK HERE FOR CUMULATIVE MEMBERSHIP DATA     | TOTAL FAMILY UNIT MEMBERS                                    |
| OTHER TOTAL             | 132        |                                               | FAMILY MEMBERS PAYING HALF DUES                              |