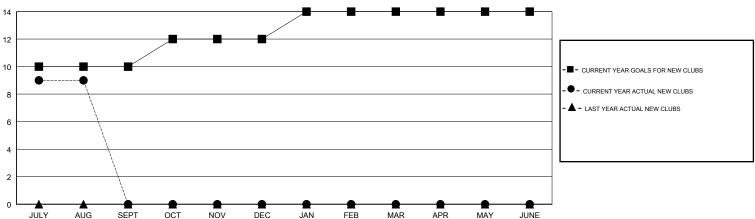

# MONTHLY MEMBERSHIP PROGRESS REPORT

### District 3234H2

Results as of: 08/31/2017

#### JAYESH THAKKAR **LOCATION INDIA GMT CA** Clubs Members



### GOALS AND ACTUAL NEW CLUBS CUMULATIVE



## GOALS AND ACTUAL MEMBERS CUMULATIVE



|                         | 1 001 1101 |                                               |                                                              |
|-------------------------|------------|-----------------------------------------------|--------------------------------------------------------------|
| DROPPED CLUBS: 0        |            | 27 CLUBS OF 79 ADDED 1 OR MORE<br>NEW MEMBERS | GENDER DISTRIBUTION  MALE 2,561 (77.96%  FEMALE 724 (22.04%) |
| DROPPED MEMBERS         |            |                                               | Women Percentage Fiscal Year Goal: 20%                       |
| DECEASED CLUB CANCELLED | 4<br>0     | CLICK HERE FOR CUMULATIVE MEMBERSHIP DATA     | TOTAL FAMILY UNIT MEMBERS